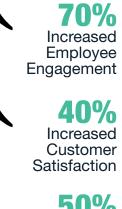

## The Extraordinary Performer<sup>™</sup>

Build individual strengths by pairing the finest assessments with targeted practices.

# Benefits of a strengths-based approach:



**50%** Decreased Employee Turnover

#### **Magnify Strengths in Every Performer**

Zenger Folkman's approach changes the traditional development-planning process to a new, strengths-focused lifestyle that brings science to the art of leadership.

#### **Grounded in Research**

*The Extraordinary Performer* Assessment utilizes globally validated questions to measure effectiveness in the skills that differentiate highly effective individual contributors. Participants receive valuable, robust feedback that is benchmarked against global norms.

#### **Built on Strengths**

Research shows the greatest increases in business outcomes don't happen when focusing on weaknesses, but rather by building upon strengths. Through analysis of their personal feedback, participants discover their sweet sp