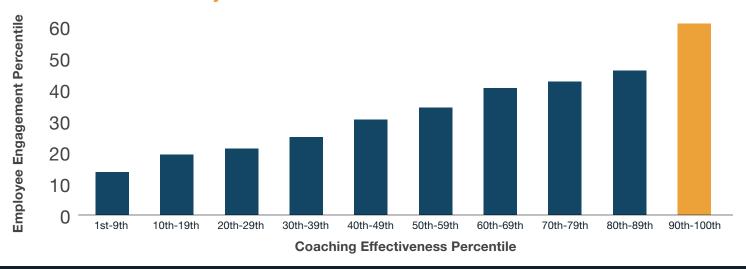

# EFFECTIVE COACHING yields EXTRAORDINARY OUTCOMES

No other leadership behavior is more correlated with increasing employee engagement than a leader's coaching effectiveness.